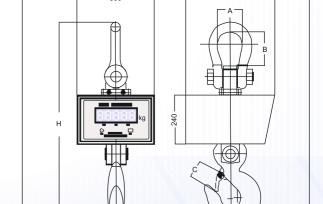

## **Common Specifications:**

MODELS CAPACITY ACCURACY DIMENSION NET WT.

H A B C (Kg)

CCS-30T10K 30 ton 10Kg 1072 140 145 80 143

Taring Range: Up to full capacity

Response time: 5 seconds

Power Req: 90-250V, 50/60Hz, 10 Watt Operating Temperature: 10 to 45 deg C