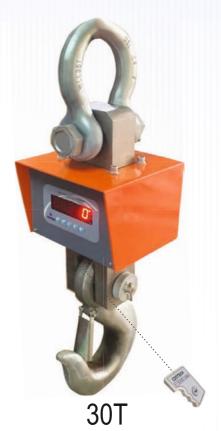

## **CRANE SCALES**

5kg to 30ton

## Features:

- · Rugged aluminum diecast enclosure.
- 25 mm height LED display
- Maximum safety overload 200%.
- Inbuilt sealed maintenance free re-chargeable battery and battery charger (Optional)
- RF keyboard, operating distance 20mtr. (optional)
- RS-232 Interface (Optional)
- Multiple print options with Sr. No, Date, Time & Weight in horizontal / vertical mode.
- Date & Time entry facility.
- Multiple weighing units.
- Storage of weights in memory upto 100 samples.
- Power saving by switching off the display.
- · Automatic zero tracking.
- · Software linearity correction.
- Display hold facility.
- Gross & Net Weight function.