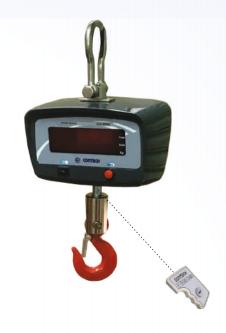

## **STANDARD CRANE SCALES (CCS)**

## Features:

- Rugged aluminum diecast enclosure.
- 25 mm height LED display
- Maximum safety overload 200%.
- Inbuilt sealed maintenance free re-chargeable battery and battery charger (Optional)
- RF keyboard, operating distance 20mtr. (optional)
- RS-232 Interface (Optional)
- Multiple print options with Sr. No, Date, Time & Weight in horizontal / vertical mode.
- Date & Time entry facility.
- Multiple weighing units.
- Storage of weights in memory upto 100 samples.
- Power saving by switching off the display.
- · Automatic zero tracking.
- Software linearity correction.
- · Display hold facility.
- Gross & Net Weight function.