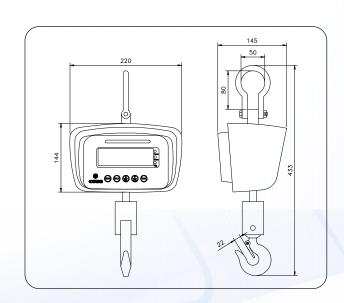

## Features:

- Rugged aluminum diecast enclosure.
- 25 mm height LED display
- Maximum safety overload 200%.
- Inbuilt sealed maintenance free re-chargeable battery and battery charger (Optional)
- RF keyboard, operating distance 20mtr. (optional)
- RS-232 Interface (Optional)
- Multiple print options with Sr. No, Date, Time & Weight in horizontal / vertical mode.
- Date & Time entry facility.
- Multiple weighing units.
- Storage of weights in memory upto 100 samples.
- Power saving by switching off the display.
- · Automatic zero tracking.
- Software linearity correction.
- · Display hold facility.
- Gross & Net Weight function.

## **Common Specifications:**

| MODELS      | CAPACITY | ACCURACY | NET WT.<br>(Kg) |
|-------------|----------|----------|-----------------|
| CCS-500K100 | 500Kg    | 100g     | 4.2             |
| CCS-1T200   | 1000Kg   | 200g     | 4.2             |