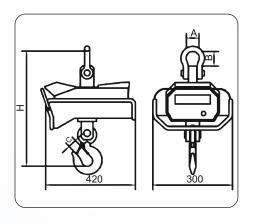

## **Common Specifications:**

| MODELS    | CAPACITY | ACCURACY | DIMENSION |     |     |    | NET WT. |
|-----------|----------|----------|-----------|-----|-----|----|---------|
|           |          |          | Н         | A   | В   | C  | (Kg)    |
| CCS-1T200 | 1 ton    | 200g     | 465       | 56  | 65  | 25 | 26      |
| CCS-2T500 | 2 ton    | 500g     | 490       | 56  | 65  | 32 | 30      |
| CCS3T1K   | 3 ton    | 1Kg      | 570       | 72  | 90  | 36 | 36      |
| CCS-5T2K  | 5 ton    | 2Kg      | 640       | 90  | 110 | 50 | 42      |
| CCS-10T5K | 10 ton   | 5Kg      | 920       | 140 | 230 | 60 | 77      |
| CCS-15T5K | 15 ton   | 5Kg      | 980       | 140 | 230 | 70 | 85      |
|           |          |          |           |     |     |    |         |