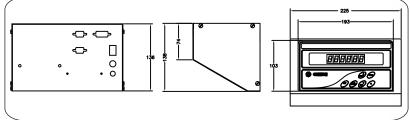

## Features:

- Heavy duty aluminum diecast enclosure.
- · Special construction for high temperature shielding.
- Minimum distance for normal operation is 2 mtr from a heat radiation source at 1500° C.
- Wireless transmission maximum operating distance between the Scale and Indicator is 50 mtr.
- All specifications are same as standard crane scales with heat insulating shield(CCS) except there is no display on the scale and there is no remote keyboard.
- Power indication LED on the scale.
- Battery & charger for the loadcell & transmitter inside the scale.
- Weight display on the desktop indicator along with controls.
- RS-232 interface in the indicator.
- Storage of weights in memory upto 100 samples.