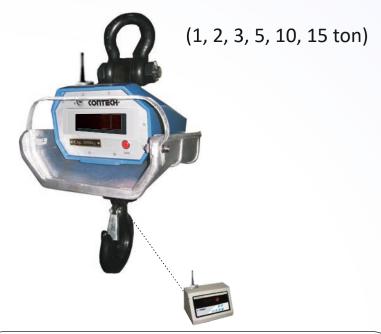

## **CRANE SCALES with Heat Insulating Shield & Wireless Indicator (CCS)**

200g to 15ton

## Features:

- Heavy duty aluminum diecast enclosure.
- · Special construction for high temperature shielding.
- Minimum distance for normal operation is 2 mtr from a heat radiation source at 1500° C.
- Wireless transmission maximum operating distance between the Scale and Indicator is 50 mtr.
- All specifications are same as standard crane scales with heat insulating shield(CCS) except there is no display on the scale and there is no remote keyboard.
- Power indication LED on the scale.
- Battery & charger for the loadcell & transmitter inside the scale.
- Weight display on the desktop indicator along with controls.
- RS-232 interface in the indicator.
- Storage of weights in memory upto 100 samples.