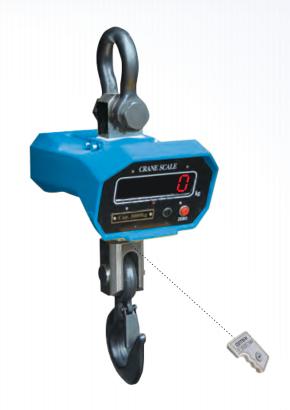

## **STANDARD CRANE SCALES (CCS)**

## Features:

- Rugged aluminum diecast enclosure.
- 25 mm height LED display
- Maximum safety overload 200%.
- Inbuilt sealed maintenance free re-chargeable battery and battery charger (Optional)
- RF keyboard, operating distance 20mtr. (optional)
- RS-232 Interface (Optional)
- Multiple print options with Sr. No, Date, Time & Weight in horizontal / vertical mode.
- Date & Time entry facility.
- Multiple weighing units.
- Storage of weights in memory upto 100 samples.
- Power saving by switching off the display.
- Automatic zero tracking.
- Software linearity correction.
- · Display hold facility.
- · Gross & Net Weight function.