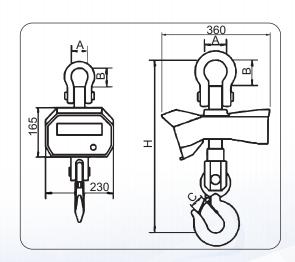

## **Common Specifications:**

| MODELS | CAPACITY | ACCURACY | DIMENSION |   |   | NET WT. |
|--------|----------|----------|-----------|---|---|---------|
|        |          | Н        | Α         | В | С | (Kg)    |

CCS-15T5K 15 ton 5Kg 920 140 230 60 67 CCS-20T5K 20 ton 5Kg 980 140 230 70 75

Taring Range: Up to full capacity Response time: 5 seconds

Power Req: 90-250V, 50/60Hz, 10 Watt Operating Temperature: 10 to 45 deg C