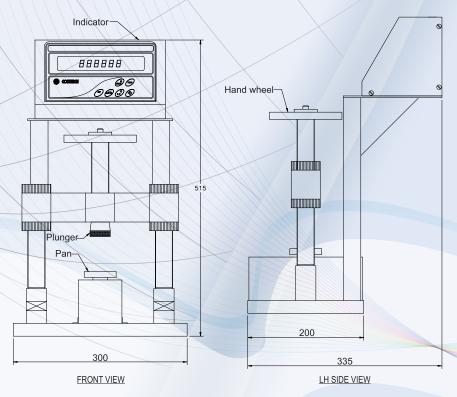

## DIGITAL FORCE MEASURING GUAGE

Contech digital force measuring guage is a device used for measuring axial force. This can be used as handheld instrument or attached to a testing bench.

## Features:

- Measures compression (push) or tension (pull) forces.
- Operates on electrical power/battery.
- RS232 serial interface for computer connection.
- Various models from 10 to 500 N.
- Measurement Resolution upto 5000 counts.
- Measurement units in g,kg,N.
- Peak hold functions.
- Incorporates high quality loadcells.
- Calibration facility (Optional).
- Storage facility for 100 data.
  Set point facility.