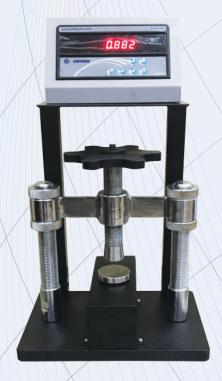

## DIGITAL FORCE MEASURING GUAGE

Contech digital force measuring guage is a device used for measuring axial force. This can be used as handheld instrument or attached to a testing bench.

## Features:

- Measures compression (push) or tension (pull) forces.
- Operates on electrical power/battery.
- RS232 serial interface for computer connection.
- Various models from 10 to 500 N.
- Measurement Resolution upto 5000 counts.
- Measurement units in g,kg,N.
- Peak hold functions.
- Incorporates high quality loadcells.
- Calibration facility (Optional).
- Storage facility for 100 data.
  Set point facility.