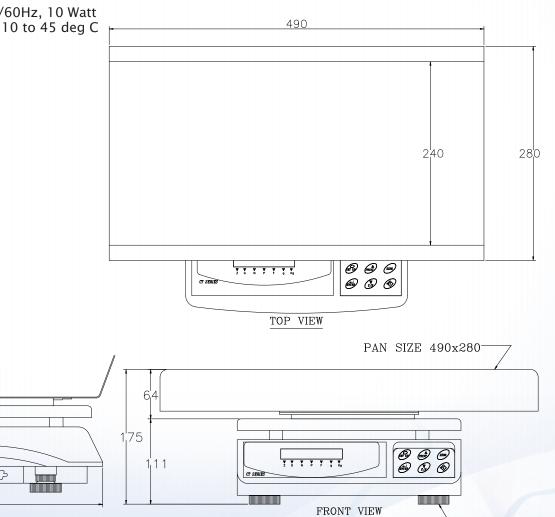

## **Specifications :**

| Models        | CT-20K5 |
|---------------|---------|
| Capacity      | 20kg    |
| Readability   | 5g      |
| Pan Size (mm) | 450x260 |

Taring Range : Up to full capacity Response time : 3-5 secs Power Req : 90-250V, 50/60Hz, 10 Watt Operating Temperature : 10 to 45 deg C

LEVELING FOOT 4-LEGS

All Specifications and designs are subject to change for improvement.

340

301, Punit Indl. Premises, Turbhe Naka, Navi Mumbai - 400 705.
Tel. :+91 22 6139 3000 (100 lines)
Fax :+91 22 2761 8421
E-mail : info@contechindia.in / sales@contechindia.in
Website: www.contechindia.com