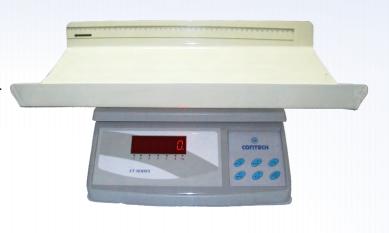

## **BABY WEIGHING SCALES**

5g to 20Kg

## Features :

- Overload and shock load protection.
- Bright LED display.
- Large Pan Size.
- Pan Electrically Insulated from the scale for safety.
- Optional battery backup.
- Display hold facility.

## **Specifications :**

| Models        | CT-20K5 |
|---------------|---------|
| Capacity      | 20kg    |
| Readability   | 5g      |
| Pan Size (mm) | 450x260 |

Taring Range : Up to full capacity Response time : 3-5 secs Power Req : 90-250V, 50/60Hz, 10 Watt Operating Temperature : 10 to 45 deg C