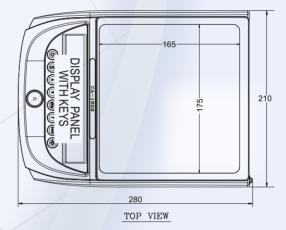

## Pecision Balances with pan size 165 x 175 in mm

| Models            | CA-1502 |
|-------------------|---------|
| Capacity          | 1500g   |
| Readability       | 0.01g   |
| Repeatability (+) | 0.01g   |
| Linearity (±)     | 0.02g   |
| Pan Size(mm)      | 165x175 |
|                   |         |

### Specifications:

Taring Range: Up to full capacity Response time: 2-3 seconds

Power Req: 90-250V, 50/60Hz, 10 Watt Operating Temperature: 10~45 deg C Dimension (mm): 280(L) x 210(W) x 100(H)

All Specifications and designs are subject to change for improvement.