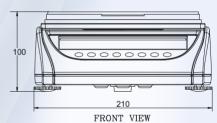

### Specifications:

Taring Range: Up to full capacity Response time: 2-3 seconds

Power Req: 90-250V, 50/60Hz, 10 Watt Operating Temperature: 10~45 deg C Dimension (mm): 280(L) x 210(W) x 100(H)

All Specifications and designs are subject to change for improvement.