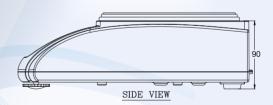

### Specifications:

Taring Range: Up to full capacity Response time: 2-3 seconds

Power Req: 90-250V, 50/60Hz, 10 Watt Operating Temperature: 10~45 deg C Dimension (mm): 280(L) x 210(W) x 100(H)

All Specifications and designs are subject to change for improvement.