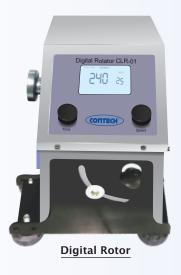

## Digital Rotator CLR-01

## Features :

- Rotor is provided with 2 different types of tube holders.
- In 1st option rotor is supplied with rotisserie holder for tubes.
- In 2nd option rotor is supplied with disc holder for tubes & the disc angle can be set from 0-90degree.
- > Different options of holding accessories.
- > Speed & time adjustment.
- LCD with backlite displays time and speed.
- DC motor for reliable operation.
- > Designed for continuous or time based operation.

## **Specifications :**

- Tilt angle : 90degree
- Speed Range : 10-70rpm
- Timer : 1~1200min.
- Dimension (mm) : 195 (W) x 190 (L) x 260 (H)
- Weight : 8kg
- Power supply
   : 100~250 V AC, 50/60 Hz, 40 Watt