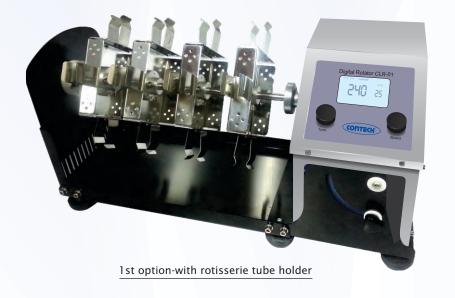

## Features :

- Rotor is provided with 2 different types of tube holders.
- In 1st option rotor is supplied with rotisserie holder for tubes.
- In 2nd option rotor is supplied with disc holder for tubes & the disc angle can be set from 0-90degree.
- > Different options of holding accessories.
- > Speed & time adjustment.
- LCD with backlite displays time and speed.
- DC motor for reliable operation.
- > Designed for continuous or time based operation.

<u>1st option-with rotisserie tube holder</u> Dimension (mm) : 205 (W) x 515 (L) x 280 (H)

<u>2nd option-with disc tube holder</u> Dimension (mm) : 195 (W) x 270 (L) x 360 (H)

301, Punit Indl. Premises, Turbhe Naka, Navi Mumbai - 400 705.
Tel. :+91 22 6139 3000 (100 lines)
Fax :+91 22 2761 8421
E-mail : info@contechindia.in / sales@contechindia.in
Website: www.contechindia.com