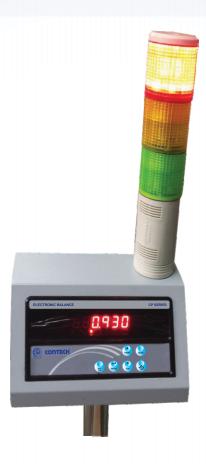

## STATIC CHECK WEIGHING SYSTEMS

- Programmable 1 or 2 limits setting.
- Status indication weight under, weight Ok, weight over.
- Illuminated status display for clear and distant viewing.
- Red, Yellow & Green for different status indicator.
- Different colours can be programmed for any status.
- Programmable Audio indication.
- Can be offered with any type of scale