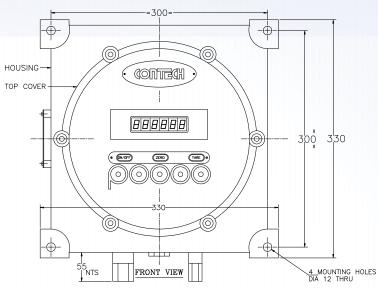

## FLAMEPROOF INDICATORS

- Cast aluminium construction in compliance with requirements in respect of flameproofness and temperature class suitable for use in Zone 1 & Zone 2 and gas groups IIA & IIB atmospheres. Certified by Central Institute of Mining & Fuel Research, Govt. of India.
- High Speed A/D conversion
- Optional battery backup
- Bright LED Display
- Suitable port along with cable glands for the power inlet & loadcell connection.
- Loadcell connection through Zenner Barrier.

## **Specifications:**

Taring Range: Up to full capacity

Response time: 3-5 secs

Power Req: 90-250V, 50/60Hz, 10 Watt Operating Temperature: 10 to 45 deg C

All Specifications and designs are subject to change for improvement.