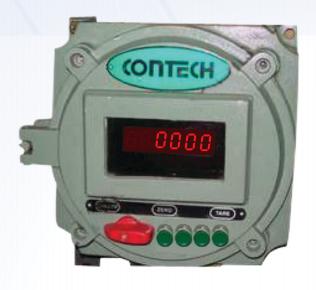

## FLAMEPROOF INDICATORS

- Cast aluminium construction in compliance with requirements in respect of flameproofness and temperature class suitable for use in Zone 1 & Zone 2 and gas groups IIA & IIB atmospheres. Certified by Central Institute of Mining & Fuel Research, Govt. of India.
- High Speed A/D conversion
- Optional battery backup
- Bright LED Display
- Suitable port along with cable glands for the power inlet & loadcell connection.
- Loadcell connection through Zenner Barrier.