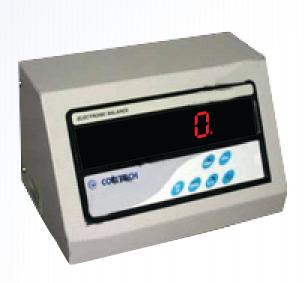

## **WEIGHING INDICATORS**

Contech Platform Scales / Systems are offered with various types of Indicators for different working ambience and application.

## **UNIVERSAL INDICATORS**

- Selectable weighing capacity and least count through keyboard.
- High speed A/D conversion
- Full digital calibration through keyboard enabling easy replacement of Indicator in the system.
- 3 point linearity correction.
- Optional Battery Backup
- Bright LED Display
- RS-232 Interface (optional)