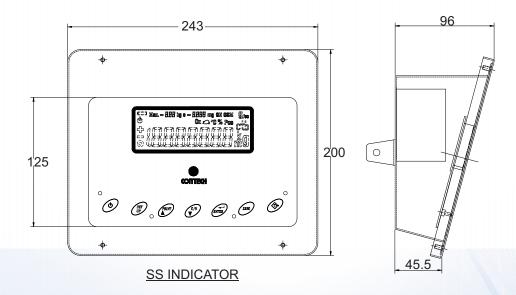

## WATER PROOF INDICATORS

- Water Proof Indicators.
- LCD display with white backlite.
- Multiple functions: Parts counting, accumulation, net/gross.
- Standard bi-directional RS-232 interface.
- Overload and shock load protection.
- Battry backup (optional)
- \* Rechargeable sealedmaintenance free battery.

## **Specifications:**

Taring Range: Up to full capacity

Response time: 3-5 secs

Power Req: 90-250V, 50/60Hz, 10 Watt Operating Temperature: 10 to 45 deg C

All Specifications and designs are subject to change for improvement.