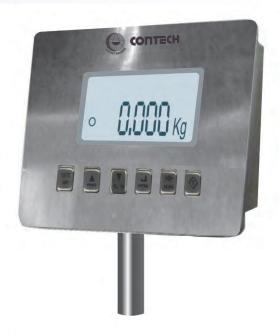

## WATER PROOF INDICATORS

- Water Proof Indicators.
- LCD display with white backlite.
- Multiple functions: Parts counting, accumulation, net/gross.
- Standard bi-directional RS-232 interface.
- Overload and shock load protection.
- Battry backup (optional)
- \* Rechargeable sealedmaintenance free battery.