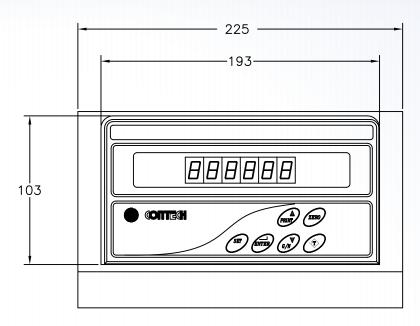

## **WIRELESS INDICATORS**

## **Specifications:**

- Fitted with radio frequency receiver for the reception of load signal from a loadcell fitted with radio frequency transmitter. Maximum distance upto 50 mtrs.
- All specifications are same as Universal Indicators.

Taring Range : Up to full capacity

Response time: 3-5 secs

Power Req: 90-250V, 50/60Hz, 10 Watt Operating Temperature: 10 to 45 deg C

All Specifications and designs are subject to change for improvement.